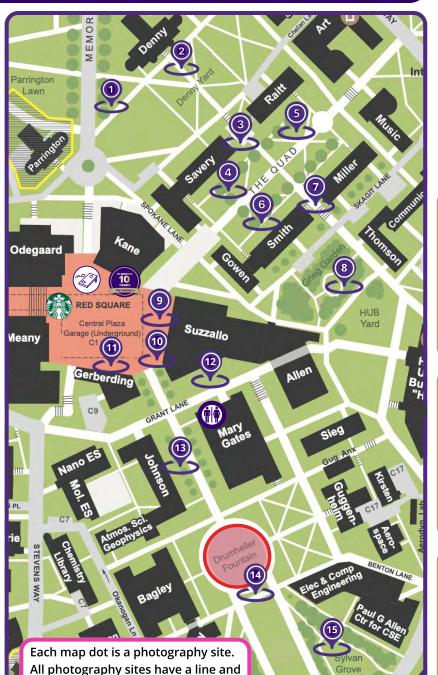

## **UW PHOTO DAY 2024**

SUNDAY MAP 

AT&T

Mary Gates Hall: Restrooms

**MAP KEY** 

Red Square: Cornhole, Connect 4, Jiant Jenga, Ladder Golf, Tic Tac Toe

Shylynn Dewey

📵 Lauren Ryan

## **Drumheller Fountain** is closed for construction. Should it open for UW Photo Day, locations 12, 13 and 14 will be re-routed

for fountain photos.